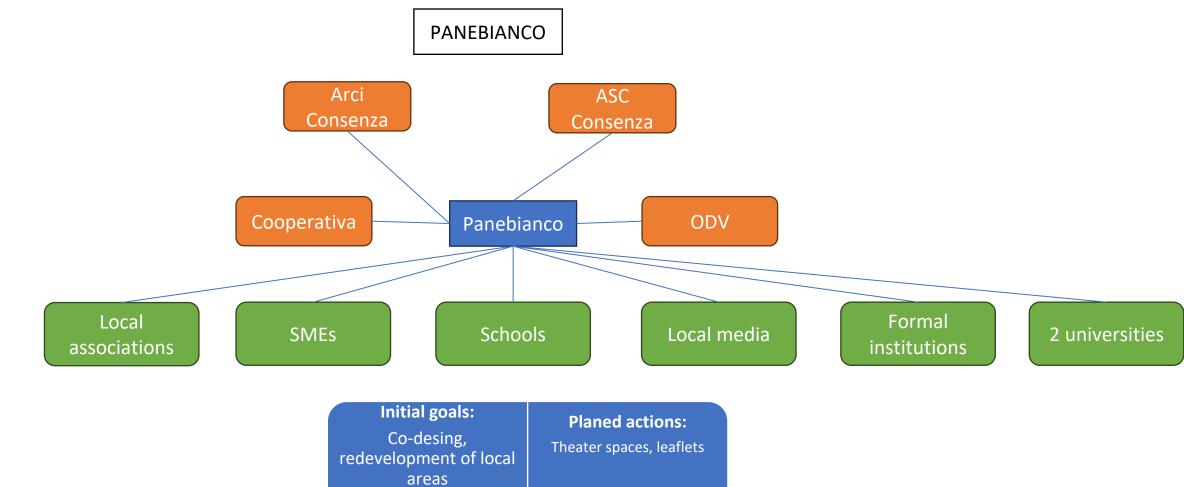

LĄG Youth Council Seniors City Council CUS club Parks **BEZ LIPY** No 5 District Forestry kindergarden Department Association Department Citizens **Planed actions: Initial goals:** Workshops, diagnosis, Communit activation meetings of activists. Elbląg Initial actors **Final actions: New ideas:** Eco-movies workshops, New actors Community halls herbal workshops activation





Górno Youth Rural Women Council Association Village heads Municipality CUS Voluntary Fire Municipal **Eko-kwiat** Local school headmaster Culture Center Service enterprise **Initial goals: Planed actions:** Eco-workshops **Eco-identity** improvements Górno Initial actors New ideas. **Final actions:** Setting up the debate Cleaning the communal about green New actors area community (inter-generational)