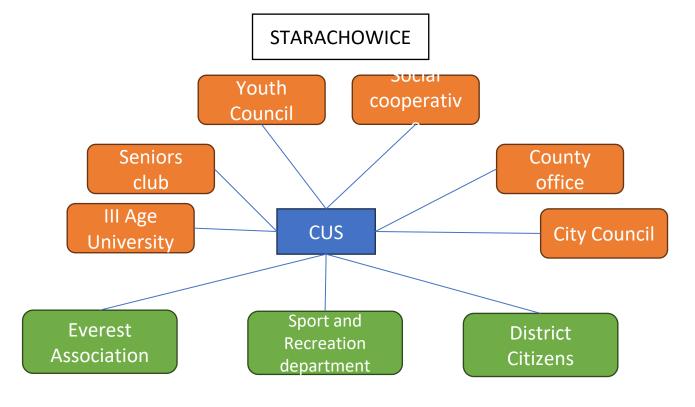

ELBLĄG Youth Council Seniors City Council CUS club Parks **BEZ LIPY** No 5 District Forestry kindergarden Department Association Department Citizens **Planed actions: Initial goals:** Workshops, diagnosis, Communit activation meetings of activists. Elbląg Initial actors **Final actions: New ideas:** Eco-movies workshops, New actors Community halls herbal workshops activation





Górno Youth Rural Women Council Association Village heads Municipality CUS Voluntary Fire Municipal **Eko-kwiat** Local school headmaster Culture Center Service enterprise **Initial goals: Planed actions:** Eco-workshops **Eco-identity** improvements Górno Initial actors New ideas. **Final actions:** Setting up the debate Cleaning the communal about green New actors area community (inter-generational)