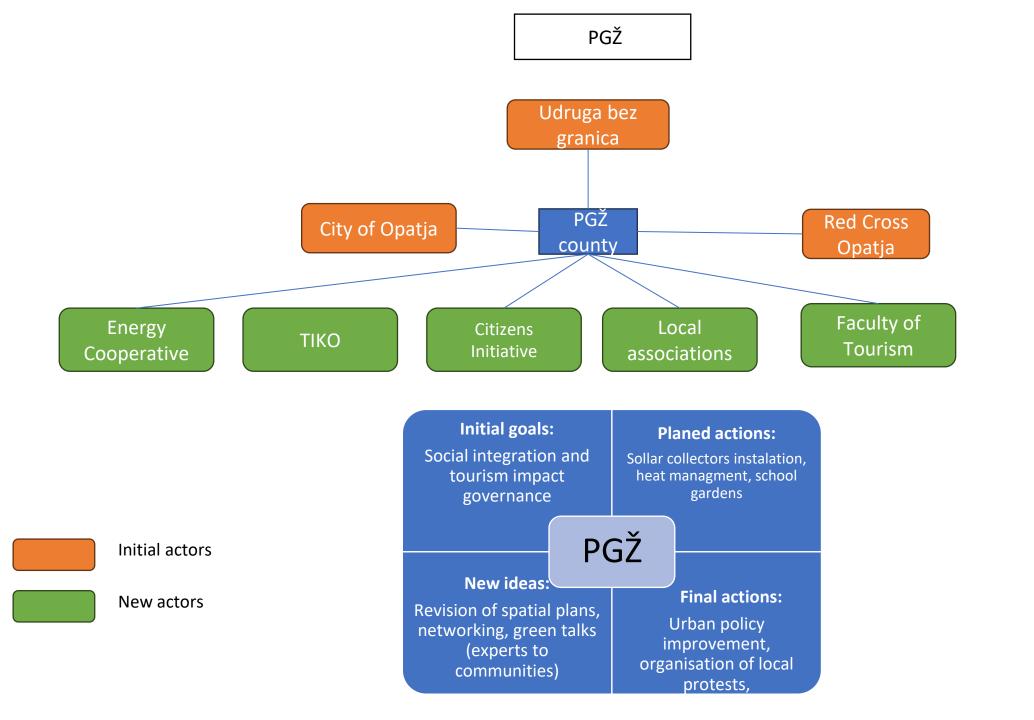

ELBLĄG Youth Council Seniors City Council CUS club Parks **BEZ LIPY** No 5 District Forestry kindergarden Department Association Department Citizens **Planed actions: Initial goals:** Workshops, diagnosis, Communit activation meetings of activists. Elbląg Initial actors **Final actions: New ideas:** Eco-movies workshops, New actors Community halls herbal workshops activation





Górno Youth Rural Women Council Association Village heads Municipality CUS Voluntary Fire Municipal **Eko-kwiat** Local school headmaster Culture Center Service enterprise **Initial goals: Planed actions:** Eco-workshops **Eco-identity** improvements Górno Initial actors New ideas. **Final actions:** Setting up the debate Cleaning the communal about green New actors area community (inter-generational)