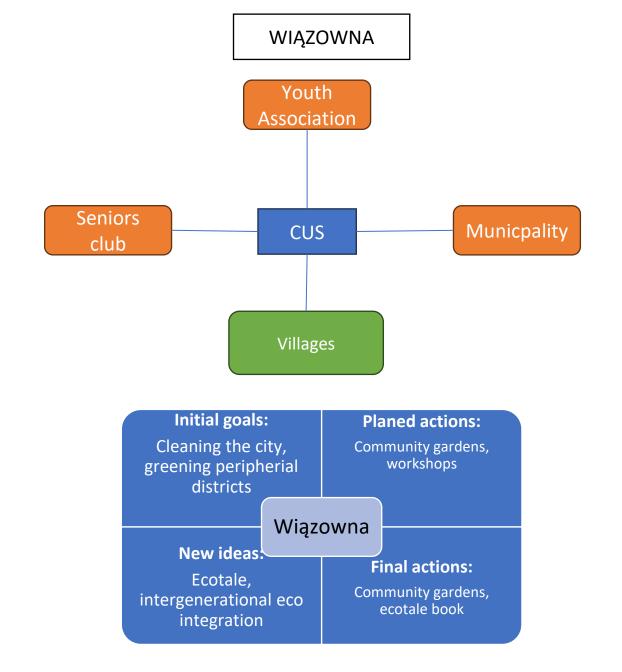

ELBLĄG Youth Council Seniors City Council CUS club Parks **BEZ LIPY** No 5 District Forestry kindergarden Department Association Department Citizens **Planed actions: Initial goals:** Workshops, diagnosis, Communit activation meetings of activists. Elbląg Initial actors **Final actions: New ideas:** Eco-movies workshops, New actors Community halls herbal workshops activation





Górno Youth Rural Women Council Association Village heads Municipality CUS Voluntary Fire Municipal **Eko-kwiat** Local school headmaster Culture Center Service enterprise **Initial goals: Planed actions:** Eco-workshops **Eco-identity** improvements Górno Initial actors New ideas. **Final actions:** Setting up the debate Cleaning the communal about green New actors area community (inter-generational)