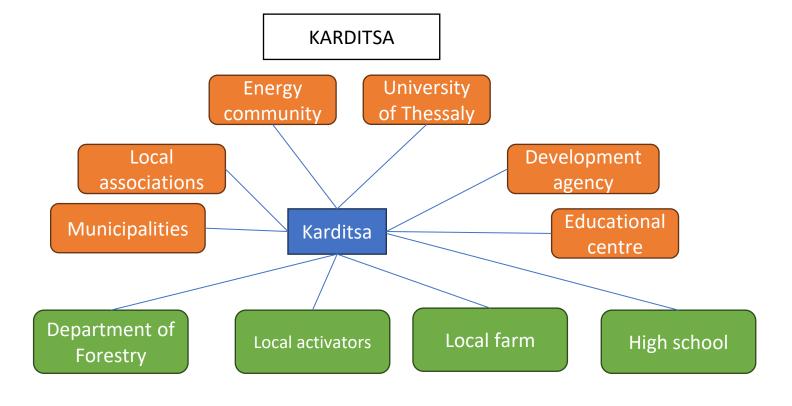

ELBLĄG Youth Council Seniors City Council CUS club Parks **BEZ LIPY** No 5 District Forestry kindergarden Department Association Department Citizens **Planed actions: Initial goals:** Workshops, diagnosis, Communit activation meetings of activists. Elbląg Initial actors **Final actions: New ideas:** Eco-movies workshops, New actors Community halls herbal workshops activation





Górno Youth Rural Women Council Association Village heads Municipality CUS Voluntary Fire Municipal **Eko-kwiat** Local school headmaster Culture Center Service enterprise **Initial goals: Planed actions:** Eco-workshops **Eco-identity** improvements Górno Initial actors New ideas. **Final actions:** Setting up the debate Cleaning the communal about green New actors area community (inter-generational)