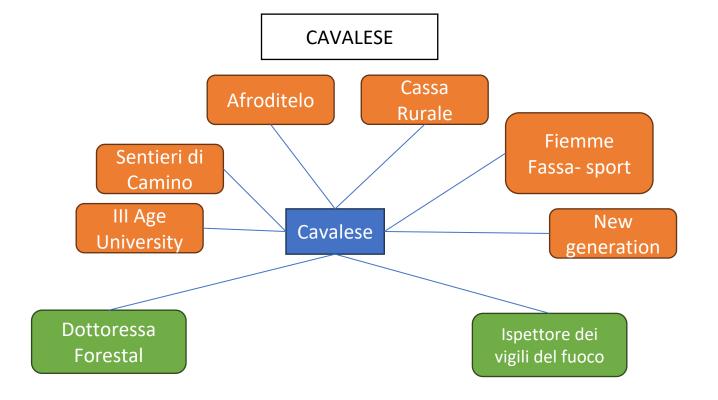

ELBLĄG Youth Council Seniors City Council CUS club Parks **BEZ LIPY** No 5 District Forestry kindergarden Department Association Department Citizens **Planed actions: Initial goals:** Workshops, diagnosis, Communit activation meetings of activists. Elbląg Initial actors **Final actions: New ideas:** Eco-movies workshops, New actors Community halls herbal workshops activation





Górno Youth Rural Women Council Association Village heads Municipality CUS Voluntary Fire Municipal **Eko-kwiat** Local school headmaster Culture Center Service enterprise **Initial goals: Planed actions:** Eco-workshops **Eco-identity** improvements Górno Initial actors New ideas. **Final actions:** Setting up the debate Cleaning the communal about green New actors area community (inter-generational)